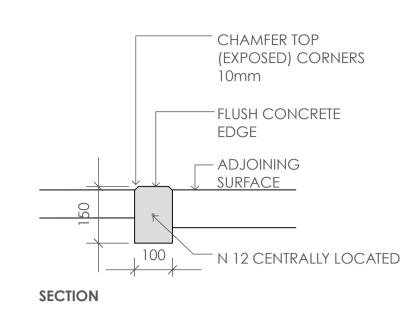

MATERIALS: Concrete to be off white colour.

INSTALLATION: Supply and install 150 x 100mm (width) reinforced flush concrete kerb to locations as approved on site by the Superintendent. Provide flexible joints at maximum 3 metre intervals in colour to match concrete. Lightly expose aggregate through rinsing / sponging. Tool finish exposed edges with 10mm pencil round to prevent chipping.