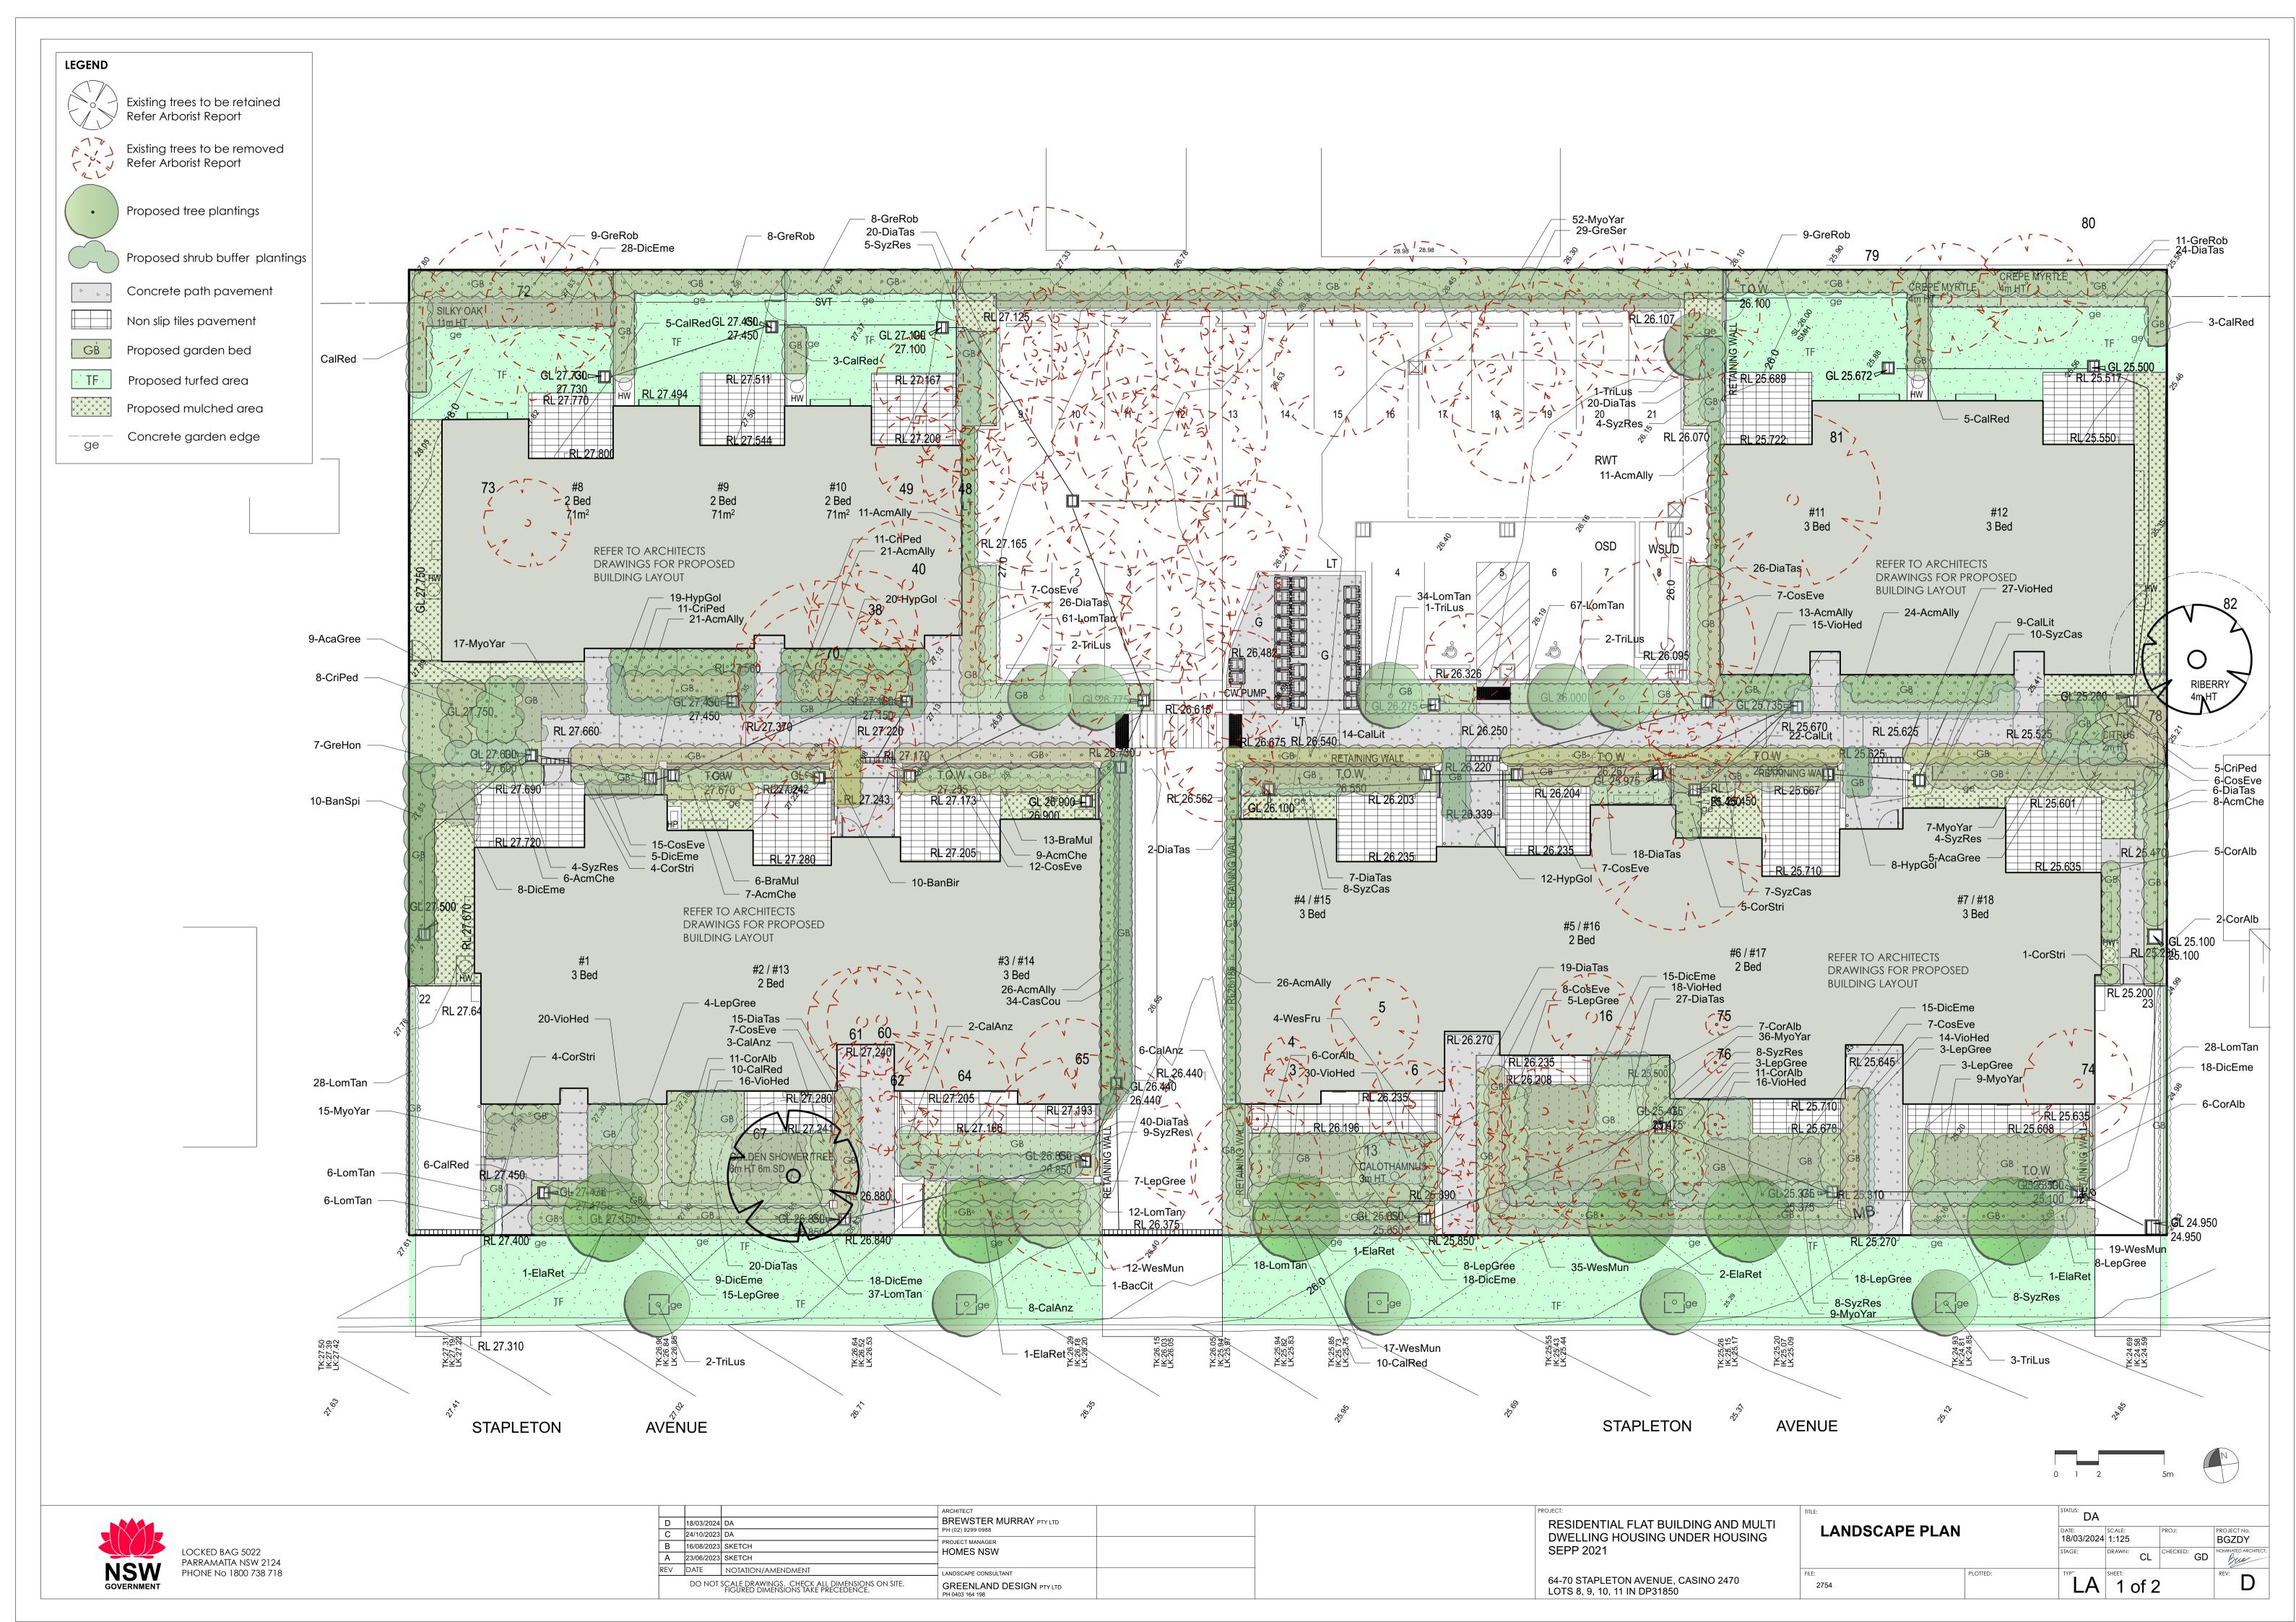

Ν

Ν

Ν

Ν Ν Ν

scale as shown

Concrete Edge

scale 1:10

Plant Schedule Mature Height | Mature Spread | Native (N) ID Qty Common Name **Botanical Name** 1 Lemon Scented Myrtle <u>Backhousia citriodora</u> 75Litre 6 - 8m 4 - 5m 8 - 10m 6 Blueberry Ash Elaeocarpus reticulatus 75Litre 3 - 4m Ν 6 - 8m TriLus 11 Water Gum 75Litre Ν Tristaniopsis laurina 'Luscious' 3.5 - 6m Shrubs 0.8 - 1.0m 1.0 - 1.5m Ν AcaGree 14 Green Mist Acacia cognata 'Green Mist' 200mm 0.6 - 0.8m 0.6 - 0.8m Ν AcmAlly | 153 | Allyn Magic Acmena 'Allyn Magic 200mm 1.2 - 1.5m Ν 3.0 - 5.0m AcmChe 30 Forest Flame Acmena 'Cherry Surprise' 200mm BanSpi | 10 | Hairpin Banksia 2.0 - 3.0m 1.5 - 2.0m Ν Banksia spinulosa 200mm 0.9 - 1.1m 2.0 - 3.0m Ν CalAnz 19 White Bottle Brush Callistemon citrinus 'White Anzac 200mm CalLit | 45 | Little John Callistemon "Little John" 200mm 0.9 - 1.5m 0.9 - 1.2m Ν 2.0 - 3.0m CalRed | 48 | Red Alert Bottle Brush 200mm 1.0 - 1.5m Ν Callistemon 'Red Alert' CorAlb | 48 | White Correa 0.9 - 1.5m 0.9 - 1.2m Ν Correa alba 200mm 0.8 - 1.0m Ν 14 Narrow Palm Lily Cordyline stricta congesta 200mm CosEve | 76 | Evening Glow Mirror Plant |Coprosma 'Evening Glow 200mm 1.2 - 1.5m 0.9 - 1.2m 1.2 - 2.0m CriPed 35 Swamp Lily 200mm 1.5 - 2m Ν Crinum pedunculatum GreHon 7 Honey Gem Grevillea 200mm 3.0 - 4.0m 2.0 - 3.0m Ν Grevillea 'Honey Gem' 1.0 - 1.5m 1.0 - 1.2m Ν GreRob | 45 | Robyn Gordon Grevillea Grevillea Robyn Gordon 200mm GreSer 29 Pink Spider Flower Grevillea sericea 200mm 0.9 - 1.5m 0.9 - 1.2m Ν 1.2 - 1.5m 1.2 - 1.5m Ν LepGree 74 Green Screen Leptospermum Leptospermum 'Green Screen' 200mm SH 9 Heath-leaved Banksia Banksia ericifolia 200mm 3.5 - 6m 3 - 5m Ν 1.5 - 2.0m Ν 200mm 2 - 3m SyzCas | 25 | Cascade Lilly Pilly Syzygium 'Cascade' SyzRes 50 Resilience Lilly Pilly 200mm 1.2 - 2.0m Ν Syzygium 'Resilience' 2 - 3m WesFru | 4 | Jervis Gem 0.8 - 1.2m 0.8 - 1.2m Ν Westringia fruticosa 'Jervis Gem' 200mm

| /                                               |                                                                                                                                                                                                                                                                                                                                                                                                                                                                                                                                                                                                                                                                                                                                                                                                                                                                                                                                                                                                                                                                                                                                                                                                                                                                                                                                                                                                                                                                                                                                                                                                                 |                       |          |         |                    |     |     |            |      |              |              |         |
|-------------------------------------------------|-----------------------------------------------------------------------------------------------------------------------------------------------------------------------------------------------------------------------------------------------------------------------------------------------------------------------------------------------------------------------------------------------------------------------------------------------------------------------------------------------------------------------------------------------------------------------------------------------------------------------------------------------------------------------------------------------------------------------------------------------------------------------------------------------------------------------------------------------------------------------------------------------------------------------------------------------------------------------------------------------------------------------------------------------------------------------------------------------------------------------------------------------------------------------------------------------------------------------------------------------------------------------------------------------------------------------------------------------------------------------------------------------------------------------------------------------------------------------------------------------------------------------------------------------------------------------------------------------------------------|-----------------------|----------|---------|--------------------|-----|-----|------------|------|--------------|--------------|---------|
| CasCou 34 Cousin It                             |                                                                                                                                                                                                                                                                                                                                                                                                                                                                                                                                                                                                                                                                                                                                                                                                                                                                                                                                                                                                                                                                                                                                                                                                                                                                                                                                                                                                                                                                                                                                                                                                                 | Casuarina 'Cousin It' |          |         |                    |     | 150 | 150mm      |      | 0.10 - 0.15m |              | 0.8 - 1 |
| VioHed 156 Native Violet                        | Viola I                                                                                                                                                                                                                                                                                                                                                                                                                                                                                                                                                                                                                                                                                                                                                                                                                                                                                                                                                                                                                                                                                                                                                                                                                                                                                                                                                                                                                                                                                                                                                                                                         | hederc                | acea     |         |                    |     | 150 | mm         | 0.0  | - 0.3m       |              | 1.2 - 2 |
| BraMul 19 Break O Day                           | Brachyscome multifida                                                                                                                                                                                                                                                                                                                                                                                                                                                                                                                                                                                                                                                                                                                                                                                                                                                                                                                                                                                                                                                                                                                                                                                                                                                                                                                                                                                                                                                                                                                                                                                           |                       | 150mm    |         | 0.2 - 0.3m         |     |     | 0.4 - 0.5r |      |              |              |         |
| BanBir 10 Birthday Candle                       | Banksi                                                                                                                                                                                                                                                                                                                                                                                                                                                                                                                                                                                                                                                                                                                                                                                                                                                                                                                                                                                                                                                                                                                                                                                                                                                                                                                                                                                                                                                                                                                                                                                                          | ia spinı              | Jlosa 'B | irthday | <sup>,</sup> Candl | e'  | 150 | mm         | 0.45 | 5 - 0.6m     |              | 0.9 - 1 |
|                                                 |                                                                                                                                                                                                                                                                                                                                                                                                                                                                                                                                                                                                                                                                                                                                                                                                                                                                                                                                                                                                                                                                                                                                                                                                                                                                                                                                                                                                                                                                                                                                                                                                                 |                       |          |         |                    |     |     |            |      |              |              |         |
|                                                 |                                                                                                                                                                                                                                                                                                                                                                                                                                                                                                                                                                                                                                                                                                                                                                                                                                                                                                                                                                                                                                                                                                                                                                                                                                                                                                                                                                                                                                                                                                                                                                                                                 |                       |          |         |                    |     |     |            |      |              |              |         |
| GREENLAND DESIGN                                |                                                                                                                                                                                                                                                                                                                                                                                                                                                                                                                                                                                                                                                                                                                                                                                                                                                                                                                                                                                                                                                                                                                                                                                                                                                                                                                                                                                                                                                                                                                                                                                                                 |                       |          |         |                    |     |     |            | -    |              |              | -       |
| TWELVE MONTHS MAINTENANCE SCHEDULE              | Jan                                                                                                                                                                                                                                                                                                                                                                                                                                                                                                                                                                                                                                                                                                                                                                                                                                                                                                                                                                                                                                                                                                                                                                                                                                                                                                                                                                                                                                                                                                                                                                                                             | Feb                   | Mar      | Apr     | May                | Jun | Jul | Aug        | Sep  | Oct          | Nov          | Dec     |
| Plant Care                                      |                                                                                                                                                                                                                                                                                                                                                                                                                                                                                                                                                                                                                                                                                                                                                                                                                                                                                                                                                                                                                                                                                                                                                                                                                                                                                                                                                                                                                                                                                                                                                                                                                 |                       |          |         |                    |     |     |            |      |              |              |         |
| Monitoring                                      |                                                                                                                                                                                                                                                                                                                                                                                                                                                                                                                                                                                                                                                                                                                                                                                                                                                                                                                                                                                                                                                                                                                                                                                                                                                                                                                                                                                                                                                                                                                                                                                                                 |                       |          |         |                    |     |     |            |      |              |              |         |
| Pruning as required                             |                                                                                                                                                                                                                                                                                                                                                                                                                                                                                                                                                                                                                                                                                                                                                                                                                                                                                                                                                                                                                                                                                                                                                                                                                                                                                                                                                                                                                                                                                                                                                                                                                 |                       |          |         |                    |     |     |            |      |              |              |         |
| Deadhead /tip pruning                           |                                                                                                                                                                                                                                                                                                                                                                                                                                                                                                                                                                                                                                                                                                                                                                                                                                                                                                                                                                                                                                                                                                                                                                                                                                                                                                                                                                                                                                                                                                                                                                                                                 |                       |          |         |                    |     |     |            |      |              |              |         |
| Slow release fertilise                          |                                                                                                                                                                                                                                                                                                                                                                                                                                                                                                                                                                                                                                                                                                                                                                                                                                                                                                                                                                                                                                                                                                                                                                                                                                                                                                                                                                                                                                                                                                                                                                                                                 |                       |          |         |                    |     |     |            |      |              |              | $\bot$  |
| Rapid suluble fertilise as required             |                                                                                                                                                                                                                                                                                                                                                                                                                                                                                                                                                                                                                                                                                                                                                                                                                                                                                                                                                                                                                                                                                                                                                                                                                                                                                                                                                                                                                                                                                                                                                                                                                 |                       |          |         |                    |     |     |            |      |              |              |         |
| Cut back perenials and grasses                  | $oldsymbol{oldsymbol{oldsymbol{oldsymbol{oldsymbol{oldsymbol{oldsymbol{oldsymbol{oldsymbol{oldsymbol{oldsymbol{oldsymbol{oldsymbol{oldsymbol{oldsymbol{oldsymbol{oldsymbol{oldsymbol{oldsymbol{oldsymbol{oldsymbol{oldsymbol{oldsymbol{oldsymbol{oldsymbol{oldsymbol{oldsymbol{oldsymbol{oldsymbol{oldsymbol{oldsymbol{oldsymbol{oldsymbol{oldsymbol{oldsymbol{oldsymbol{oldsymbol{oldsymbol{oldsymbol{oldsymbol{oldsymbol{oldsymbol{oldsymbol{oldsymbol{oldsymbol{oldsymbol{oldsymbol{oldsymbol{oldsymbol{oldsymbol{oldsymbol{oldsymbol{oldsymbol{oldsymbol{oldsymbol{oldsymbol{oldsymbol{oldsymbol{oldsymbol{oldsymbol{oldsymbol{oldsymbol{oldsymbol{oldsymbol{oldsymbol{oldsymbol{oldsymbol{oldsymbol{oldsymbol{oldsymbol{oldsymbol{oldsymbol{oldsymbol{oldsymbol{oldsymbol{oldsymbol{oldsymbol{oldsymbol{oldsymbol{oldsymbol{oldsymbol{oldsymbol{oldsymbol{oldsymbol{oldsymbol{oldsymbol{oldsymbol{oldsymbol{oldsymbol{oldsymbol{oldsymbol{oldsymbol{oldsymbol{oldsymbol{oldsymbol{oldsymbol{oldsymbol{oldsymbol{oldsymbol{oldsymbol{oldsymbol{oldsymbol{oldsymbol{oldsymbol{oldsymbol{oldsymbol{oldsymbol{oldsymbol{oldsymbol{oldsymbol{oldsymbol{oldsymbol{oldsymbol{oldsymbol{oldsymbol{oldsymbol{oldsymbol{oldsymbol{oldsymbol{oldsymbol{oldsymbol{oldsymbol{oldsymbol{oldsymbol{oldsymbol{oldsymbol{oldsymbol{oldsymbol{oldsymbol{oldsymbol{oldsymbol{oldsymbol{oldsymbol{oldsymbol{oldsymbol{oldsymbol{oldsymbol{oldsymbol{oldsymbol{oldsymbol{oldsymbol{oldsymbol{oldsymbol{oldsymbol{oldsymbol{oldsymbol{oldsymbol{oldsymbol{oldsymbol{oldsymbol{oldsymbol{oldsymbol{oldsymbol{ol}}}}}}}}}}}}}}}}}$ | $\perp$               |          |         |                    |     |     |            |      |              | $oxed{oxed}$ | $\perp$ |
| Watering as required                            |                                                                                                                                                                                                                                                                                                                                                                                                                                                                                                                                                                                                                                                                                                                                                                                                                                                                                                                                                                                                                                                                                                                                                                                                                                                                                                                                                                                                                                                                                                                                                                                                                 |                       |          |         |                    |     |     |            |      |              |              |         |
| Garden Bed                                      |                                                                                                                                                                                                                                                                                                                                                                                                                                                                                                                                                                                                                                                                                                                                                                                                                                                                                                                                                                                                                                                                                                                                                                                                                                                                                                                                                                                                                                                                                                                                                                                                                 |                       |          |         |                    |     |     |            |      |              |              |         |
| Edging                                          |                                                                                                                                                                                                                                                                                                                                                                                                                                                                                                                                                                                                                                                                                                                                                                                                                                                                                                                                                                                                                                                                                                                                                                                                                                                                                                                                                                                                                                                                                                                                                                                                                 |                       |          |         |                    |     |     |            |      |              |              |         |
| Remove weeds and herbicide spraying as required |                                                                                                                                                                                                                                                                                                                                                                                                                                                                                                                                                                                                                                                                                                                                                                                                                                                                                                                                                                                                                                                                                                                                                                                                                                                                                                                                                                                                                                                                                                                                                                                                                 |                       |          |         |                    |     |     |            |      |              |              |         |
| Top up mulch as required                        |                                                                                                                                                                                                                                                                                                                                                                                                                                                                                                                                                                                                                                                                                                                                                                                                                                                                                                                                                                                                                                                                                                                                                                                                                                                                                                                                                                                                                                                                                                                                                                                                                 |                       |          |         |                    |     |     |            |      |              |              |         |
| Dead foliage removal                            |                                                                                                                                                                                                                                                                                                                                                                                                                                                                                                                                                                                                                                                                                                                                                                                                                                                                                                                                                                                                                                                                                                                                                                                                                                                                                                                                                                                                                                                                                                                                                                                                                 |                       |          |         |                    |     |     |            |      |              |              |         |
| Pest Management                                 |                                                                                                                                                                                                                                                                                                                                                                                                                                                                                                                                                                                                                                                                                                                                                                                                                                                                                                                                                                                                                                                                                                                                                                                                                                                                                                                                                                                                                                                                                                                                                                                                                 |                       |          |         |                    |     |     |            |      |              |              |         |
| Monitoring and herbicide spraying as required   |                                                                                                                                                                                                                                                                                                                                                                                                                                                                                                                                                                                                                                                                                                                                                                                                                                                                                                                                                                                                                                                                                                                                                                                                                                                                                                                                                                                                                                                                                                                                                                                                                 |                       |          |         |                    |     |     |            |      |              |              |         |
| Turfed Area                                     |                                                                                                                                                                                                                                                                                                                                                                                                                                                                                                                                                                                                                                                                                                                                                                                                                                                                                                                                                                                                                                                                                                                                                                                                                                                                                                                                                                                                                                                                                                                                                                                                                 |                       |          |         |                    |     |     |            |      |              |              |         |
| Fertilise                                       |                                                                                                                                                                                                                                                                                                                                                                                                                                                                                                                                                                                                                                                                                                                                                                                                                                                                                                                                                                                                                                                                                                                                                                                                                                                                                                                                                                                                                                                                                                                                                                                                                 |                       |          |         |                    |     |     |            |      |              |              |         |
| Make good turf as required                      |                                                                                                                                                                                                                                                                                                                                                                                                                                                                                                                                                                                                                                                                                                                                                                                                                                                                                                                                                                                                                                                                                                                                                                                                                                                                                                                                                                                                                                                                                                                                                                                                                 |                       |          |         |                    |     |     |            |      |              |              |         |
| Winter clean up                                 |                                                                                                                                                                                                                                                                                                                                                                                                                                                                                                                                                                                                                                                                                                                                                                                                                                                                                                                                                                                                                                                                                                                                                                                                                                                                                                                                                                                                                                                                                                                                                                                                                 |                       |          |         |                    |     |     |            |      |              |              |         |

Remove dead foliage and pruning as required

**Ground Covers** 

WesMun 83 Mundi

DiaTas 270 Flax Lily

HypGol | 59 | Gold Nuget

LomTan | 297 | Spiny-headed mat rush

DicEme | 134 | Emerald Falls Dichondra

MyoYar | 145 | Carpet Spreading Myoporum | Myoporum parvifolium 'Yareena'