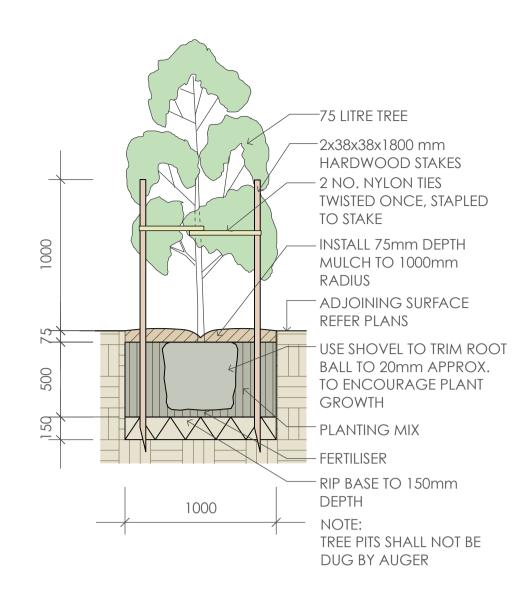

## **SPECIFICATION NOTES PLANTING MATERIALS**

**Planting Mix:** Planting mix for tree pit backfill shall be "Organic Garden Mix" consisting of

50% Black Soil 20% Coarse Sand

30% Organic Material

as available from Australian Native Landscapes, Phone: [02] 9450 1444, or approved equivalent. Samples shall be provided to the Superintendent prior to ordering or delivery to site. Any material delivered to site, that is rejected by the Superintendent, shall be removed by the contractor at his own expense. Minimum depths of mix to all planting bed areas is as specified on details.

## PREPARATION AND HARDWORKS **Excavating for Spot Planting**

To planting areas, excavate a hole for each plant large enough to provide not less

than twice the depth and twice the diameter than the root ball of species to be planted.

Use durable hardwood, straight, free from knots or twists, pointed at one end. Drive stakes into the ground a minimum one third of their length, avoiding damage to the

root system. • 75 Litre trees in 2 x 38x38x1800mm Hardwood Stake with double Nylon tie TIES: Provide a 50mm wide Nylon webbing tie per stake, fixed securely to the stakes, one tie at half the height of the main stem and the other as necessary to stabilise the