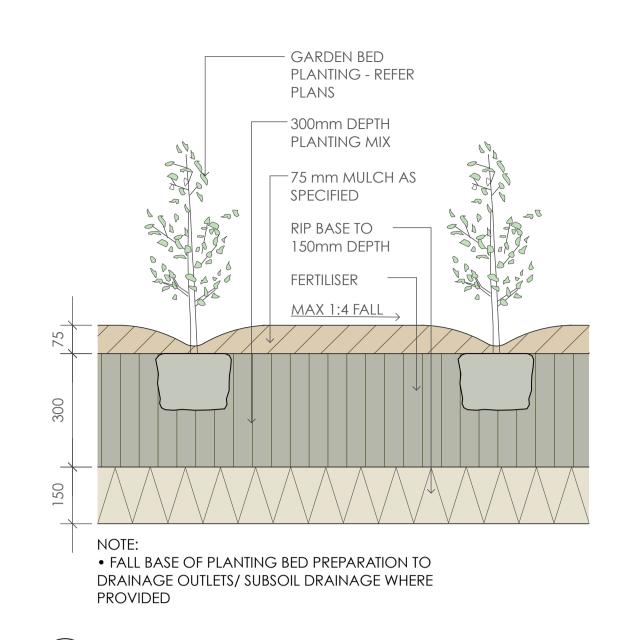

## **SPECIFICATION NOTES PLANTING MATERIALS**

**Planting Mix:** Planting mix for tree pit backfill shall be "Organic Garden Mix" consisting of

50% Black Soil 20% Coarse Sand

30% Organic Material

as available from Australian Native Landscapes, Phone: [02] 9450 1444, or approved equivalent. Samples shall be provided to the Superintendent prior to ordering or delivery to site. Any material delivered to site, that is rejected by the Superintendent, shall be removed by the contractor at his own expense. Minimum depths of mix to all planting bed areas is as specified on details.

Mulch to garden bed:

Mulch shall mean hardwood mulch (25mm grade), free from material derived from Privet, Willow, Poplar, Coral trees, or other noxious weeds. Any mulch exceeding the 25mm grade shall be rejected / removed from the site. Graded hardwood mulch to be supplied by Australian Native Landscapes Pty Ltd Phone (02) 9450 1444, or approved equivalent.

Spread mulch so that after settling, it is:

smooth and evenly graded between design surface levels;

 flush with adjacent finished levels; of the required depths (75mm); and

• sloped towards the base of plant stems in plantation beds, but not in contact with the stem (not closer than 50mm in the case of gravel mulches).