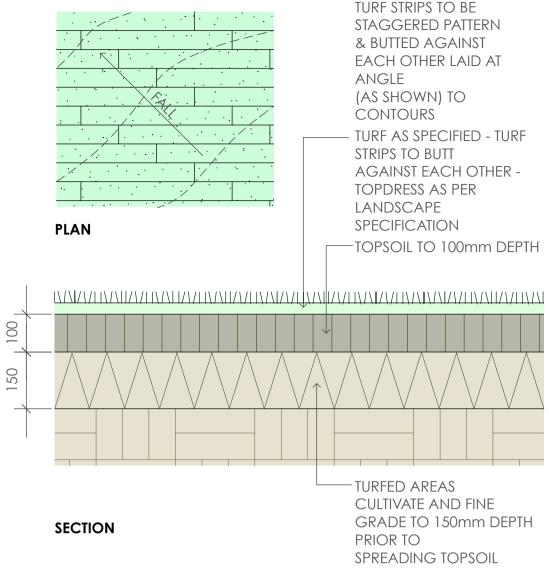

8777 4713, email darren@andreasensgreen.com.au or approved equivalent. Turfed areas: All new turfed areas are to be selected weed free Sir Walter DNA Certified Buffalo.

Turf shall be laid neatly butted with staggered joins, flush with adjacent surfaces and have even running falls to all drainage points.

All new turfed area shall have a minimum 150mm depth of weed free top soil, placed and levelled prior to turfing.